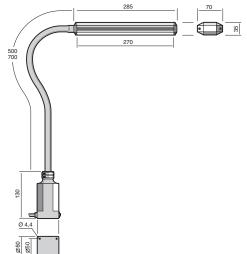

## SUNNEX CL 9W / 11W

**Sunnex CL** is based on compact fluorescent tubes with long service life. Its 9W light source has roughly the same brightness as a 20W halogen light. The lamp head is available in two lenghts, depending on the desired light output and it is made from extruded aluminium. The CL version is fitted with Sunnex's classic flexible gooseneck arm measuring 500 or 700 mm in lenght, and there is an integrated ballast in the base.

### COMPACT FLOURESCENT TUBE

| Supply voltage         | 230V                               |  |  |
|------------------------|------------------------------------|--|--|
| Light source           | 9W or 11W Compact Fluorescent tube |  |  |
| Lifetime, light source | 10 000 h                           |  |  |
| Arm Length             | 500 or 700 mm                      |  |  |
| Colour                 | Black                              |  |  |
| Colour temperature     | 4000K                              |  |  |
| IP-rating              | IP20                               |  |  |
| Protection Class       | Class II                           |  |  |
| Power switch           | Placed in the base                 |  |  |
| Base                   | Equipped with four mounting holes  |  |  |
| Colour rendering index | CRI 85                             |  |  |
| Cable length           | 2 m                                |  |  |