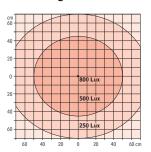

Lux rating 11W - 0,5 m distance

| Model   | Arm    | Connection | Lamp power | Art. no. |
|---------|--------|------------|------------|----------|
| CL Flex | 500 mm | 230V       | 9W         | 14810    |
|         |        |            | 11W        | 14820    |
|         | 700 mm | 230V       | 9W         | 14860    |
|         |        |            | 11W        | 14870    |