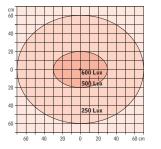

Lux rating 11W - 0,5 m distance

| Model   | Arm    | Connection | Lamp power | Art. no. |
|---------|--------|------------|------------|----------|
| CL Flex | 500 mm | 230V       | 9W         | 14810    |
|         |        |            | 11W        | 14820    |
|         | 700 mm | 230V       | 9W         | 14860    |
|         |        |            | 11W        | 14870    |