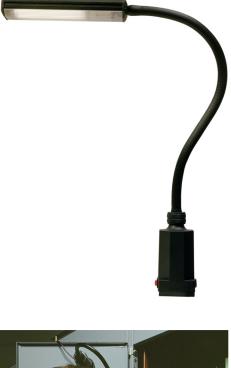

## SUNNEX CL 9W / 11W

**Sunnex CL** is based on compact fluorescent tubes with long service life. Its 9W light source has roughly the same brightness as a 20W halogen light. The lamp head is available in two lenghts, depending on the desired light output and it is made from extruded aluminium. The CL version is fitted with Sunnex's classic flexible gooseneck arm measuring 500 or 700 mm in lenght, and there is an integrated ballast in the base.

The lens produces a low glare factor and an even circle of soft light. The model is pure in style, easy to keep clean and takes up little room.

Suitable applications include measuring jigs and other heat-sensitive environments. Offices in general constitute another typical area of application. Sunnex CL is also choosen for large work surfaces, where a sharp contrast effect is to be avoided.

Available with a magnetic base, C-clamp, wall bracket or desktop base as optional accessories.

### COMPACT FLOURESCENT TUBE

| Supply voltage         | 230V                               |  |  |
|------------------------|------------------------------------|--|--|
| Light source           | 9W or 11W Compact Fluorescent tube |  |  |
| Lifetime, light source | 10 000 h                           |  |  |
| Arm Length             | 500 or 700 mm                      |  |  |
| Colour                 | Black                              |  |  |
| Colour temperature     | 4000K                              |  |  |
| IP-rating              | IP20                               |  |  |
| Protection Class       | Class II                           |  |  |
| Power switch           | Placed in the base                 |  |  |
| Base                   | Equipped with four mounting holes  |  |  |
| Colour rendering index | CRI 85                             |  |  |
| Cable length           | 2 m                                |  |  |