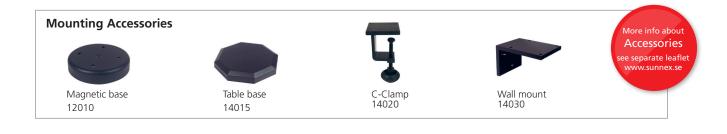

Available with a magnetic base, C-clamp, wall bracket or desktop base as optional accessories.