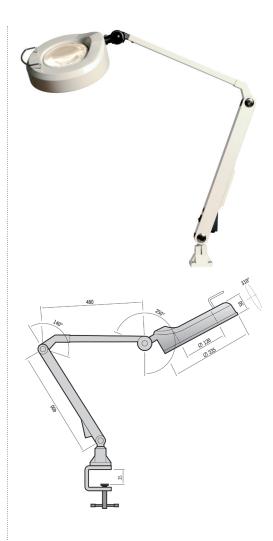

# SUNNEX RLM 22W

**Sunnex RLM** is a magnifying light with superior light intensity for detailed inspection. The magnification is 5 diopter (2,25X) and the light source is a 22W fluorescent ring light with low heat emission. The arm is has adjustable joints for easy and safe positioning, and two versions are offered, a c-clamp version and a mobile version. As a option there is a add-on lens (2,25X) available. Sunnex RLM is pure in style, easy to keep clean and takes up little room.

### **Benefits**

- Magnification 2.25 times
- Adjustable joints in arm
- Adjustable lamp head
- Low heat emission

## **Technical Specifications**

| Supply voltage         | 230V/AC/50 Hz                |  |
|------------------------|------------------------------|--|
| Light source           | 22W fluorescent ring tube    |  |
| Lifetime, light source | 15 000 h                     |  |
| Lamp head              | With joint                   |  |
| Lens                   | Matt                         |  |
| Arm Length             | 880 mm                       |  |
| Colour                 | White                        |  |
| Colour temperature     | 4000K                        |  |
| Protection Class       | Class I                      |  |
| Power switch           | Placed on the arm            |  |
| Base                   | C-clamp or mobile floor unit |  |
| Colour rendering index | Ra 85                        |  |
| Cable length           | 1,8 m                        |  |
|                        |                              |  |